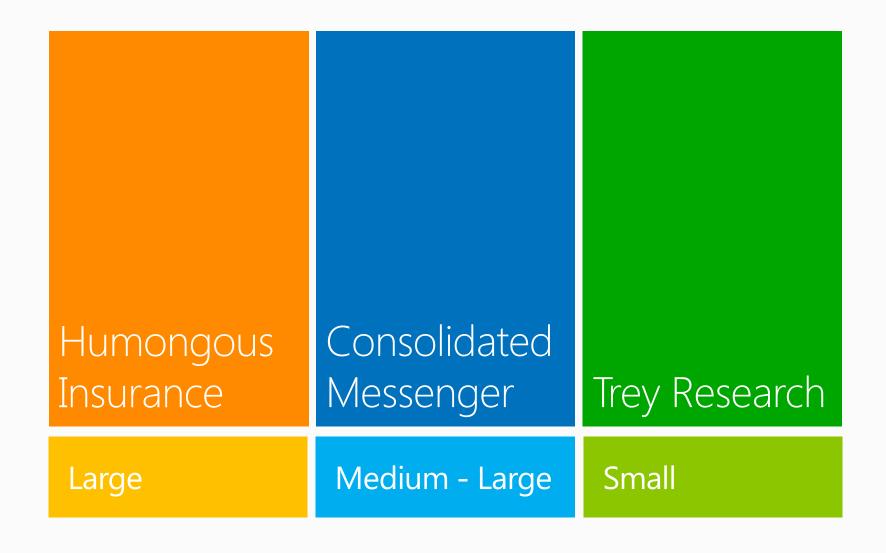

## Humongous Insurance

#### **ALM Users**

- 10,000 employees
- 500 employees interacting with Team Foundation Server

Large Enterprise Organization

Centralized IT

10,000 Employees

# Consolidated Messenger

#### **ALM Users**

- 1,000 employees
- 100 employees and 1,000 external users interact with Team Foundation Server

Medium to Large Organization

Distributed Teams

1,000 Employees 1,000 External Users

# Trey Research

### **ALM Users**

- 100 employees
- 20 employees interact with Team Foundation Server

Small Organization

Application
Development

100 Employees